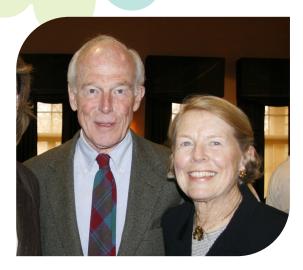

through the years.

2007 Henry and Holly Wendt *Wetzel Community Leadership* 

WETZEL

Awards

HEALTHCARE

NORTHERN SONOMA COUNTY

**2008** Jerry and Mary Lou Eddinger

> Wetzel Community Leadership