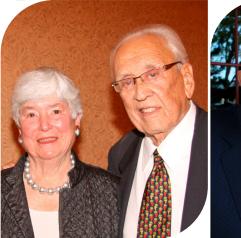

through the years.

2007 Henry and Holly Wendt *Wetzel Community Leadership* 

WETZEL

Awards

HEALTHCARE

NORTHERN SONOMA COUNTY

**2008** Jerry and Mary Lou Eddinger

> Wetzel Community Leadership